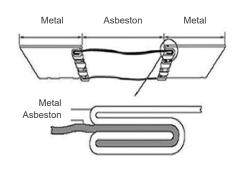

## Construction

Frame & inner: Sheet iron + PVC Flame retardant polyester cloth.

### **Material thickness**

- Algam: (Metal): 0.5mm / cloth: 0.45mm (PVC gray)
- Algam: (Metal): 0.5mm / cloth: 0.45mm (Fiberglass grey)
- Algam: 0.5mm / cloth: 0.45mm (Silica red).