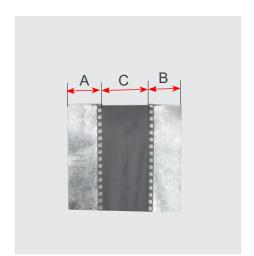

## **Drawing**

| SPECIFICATION |                        |                     |                         |        |
|---------------|------------------------|---------------------|-------------------------|--------|
|               | First algam length (A) | Cloth length<br>(C) | Second algam length (B) | Roll   |
| Specification | 45mm                   | 60mm                | 45mm                    | L =25m |
|               | 45mm                   | 100mm               | 45mm                    | L =25m |